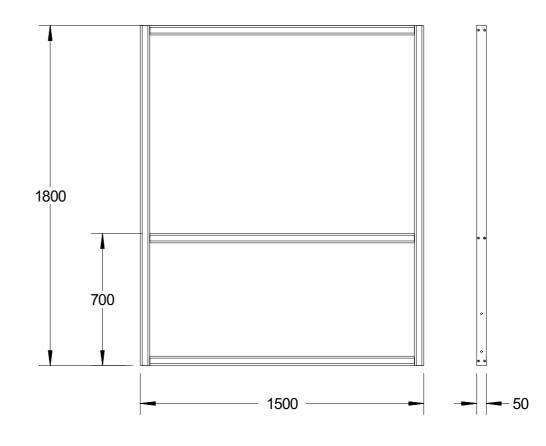

C1.0850.1500.NP

C1.1500.1500.SP/GP/WP

C1.1800.1500.SP/GP/WP

| FIESTA HEATERS & SCREENS<br>Clifton Engineering (Worcester) Ltd |  |
|-----------------------------------------------------------------|--|
| Hilltop Works                                                   |  |
| Clifton on Teme                                                 |  |
| Worcester. WR6 6DZ                                              |  |
| Tel +44 1886 812224                                             |  |
| Fax +44 1886 812706                                             |  |
| Email info@fiestascreens.com                                    |  |
| Web www.fiestascreens.com                                       |  |
|                                                                 |  |