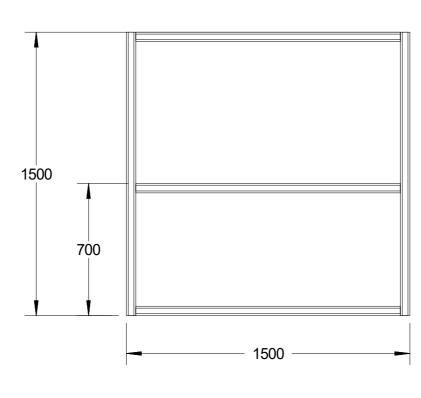

C1.0850.1500.NP

C1.1500.1500.SP/GP/WP

C1.1800.1500.SP/GP/WP

| FIESTA HEATERS & SCREENS<br>Clifton Engineering (Worcester) Ltd |  |
|-----------------------------------------------------------------|--|
| Hilltop Works                                                   |  |
| Clifton on Teme                                                 |  |
| Worcester. WR6 6DZ                                              |  |
| Tel +44 1886 812224                                             |  |
| Fax +44 1886 812706                                             |  |
| Email info@fiestascreens.com                                    |  |
| Web www.fiestascreens.com                                       |  |
|                                                                 |  |