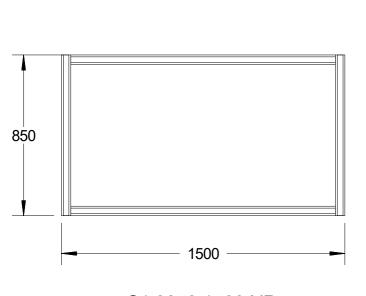

C1.0850.1500.NP

C1.1500.1500.SP/GP/WP

C1.1800.1500.SP/GP/WP

| FIESTA HEATERS & SCREENS<br>Clifton Engineering (Worcester) Ltd |  |
|-----------------------------------------------------------------|--|
| Hilltop Works                                                   |  |
| Clifton on Teme                                                 |  |
| Worcester. WR6 6DZ                                              |  |
| Tel +44 1886 812224                                             |  |
| Fax +44 1886 812706                                             |  |
| Email info@fiestascreens.com                                    |  |
| Web www.fiestascreens.com                                       |  |
|                                                                 |  |